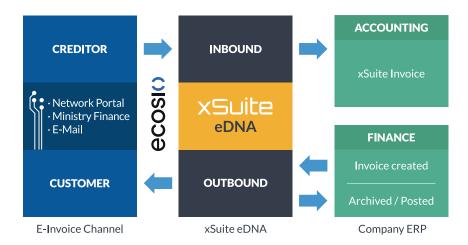

**SAP** Certified Integration with RISE with SAP S/4HANA Cloud

Fig. 1 Overview: Processes and platforms

Fig. 2 xSuite eDNA (electronic Document Network Adapter) for processing e-invoices