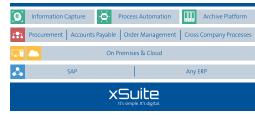

**SAP** Certified Integration with RISE with SAP S/4HANA Cloud

Fig. 1 Overview: Processes and platforms

Fig. 2 xSuite eDNA (electronic Document Network Adapter) for processing e-invoices